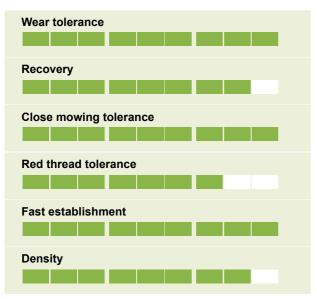

#### **J Premier Wicket**

#### Ratings

# • 25% Clementine [Perennial Ryegrass]

Top-rated fine turf ryegrass bred for exceptional

shoot density, fineness of leaf and cleanliness of cut

STRI Rating 7.2

## • 25% Monroe [Perennial Ryegrass]

The top-ranked all-rounder – shoot density, fine leaf, recovery, disease resistance and coverage

STRI Rating 6.4

### • 25% Dickens [Perennial Ryegrass]

High disease resistance, year-round colour and strong regrowth makes this a top performer under close mown conditions

STRI Rating 6.3

## • 25% Chice [Perennial Ryegrass]

Slow growing, wear tolerant variety with strong performance even under dry conditions STRI Rating 6.4

**Gro**Max

development

treated, maximises seedling

Purity you can rely on